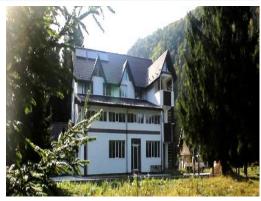

# **Denmark: IPA House Arresøhus**

Location:
 Frederiksværk, North Zealand

House Manager: Erik Bryld

BookingsErik Bryld

International Code: DKAR

| Information                        | Yes | No |
|------------------------------------|-----|----|
| Bedding/Linen Provided             | Х   |    |
| Towels Provided                    | Х   |    |
| Ensuite Rooms Available            | X   |    |
| Communal Bathrooms                 | Х   |    |
| Hairdryers Available               | Х   |    |
| Non-Smoking House                  | Х   |    |
| Kitchen Utensils/Cutlery Available | Х   |    |
| Fridge/s & Freezers                | Х   |    |
| Stove: Electricity                 | Х   |    |
| Stove: Gas                         | Х   |    |
| Central Heating                    | Х   |    |
| Parking Available                  | Х   |    |
| Pets Allowed                       |     | X  |

### Location:

Arresøhus is located in North Zealand next to Denmark's largest lake called Arresø. The oldest part of Arresøhus was built for about 140 years ago as a residence for the staff of the army. The house was in 1957 taken over by town government of Kregme / Vinderød and was until 1991 used as town hall. IPA - Region 6 Denmark bought the house in November 1993 and after minor remodelling, the house was named IPA Arresøhus and officially inaugurated on 4 March 1994.

# • Accommodation:

IPA Arresøhus is 258 square meters in 3 levels. On the ground floor there are 2 double bedrooms and 3 bedrooms for 4 people and 1 toilet. On the first floor there are 3 singles, 3 doubles and 2. 4-bed rooms, two toilets and one bathroom. In total 14 rooms with 35 beds and also 15 guest beds, so a grand total of 50 beds.