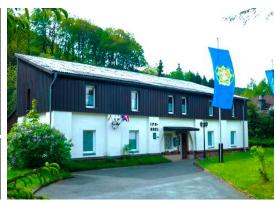

# **Denmark: IPA House Arresøhus**

Location:
 Frederiksværk, North Zealand

House Manager: Erik Bryld

BookingsErik Bryld

International Code: DKAR

| Information                        | Yes | No |
|------------------------------------|-----|----|
| Bedding/Linen Provided             | Х   |    |
| Towels Provided                    | Х   |    |
| Ensuite Rooms Available            | X   |    |
| Communal Bathrooms                 | Х   |    |
| Hairdryers Available               | Х   |    |
| Non-Smoking House                  | Х   |    |
| Kitchen Utensils/Cutlery Available | Х   |    |
| Fridge/s & Freezers                | Х   |    |
| Stove: Electricity                 | Х   |    |
| Stove: Gas                         | Х   |    |
| Central Heating                    | Х   |    |
| Parking Available                  | Х   |    |
| Pets Allowed                       |     | X  |

### Location:

Arresøhus is located in North Zealand next to Denmark's largest lake called Arresø. The oldest part of Arresøhus was built for about 140 years ago as a residence for the staff of the army. The house was in 1957 taken over by town government of Kregme / Vinderød and was until 1991 used as town hall. IPA - Region 6 Denmark bought the house in November 1993 and after minor remodelling, the house was named IPA Arresøhus and officially inaugurated on 4 March 1994.

# • Accommodation:

IPA Arresøhus is 258 square meters in 3 levels. On the ground floor there are 2 double bedrooms and 3 bedrooms for 4 people and 1 toilet. On the first floor there are 3 singles, 3 doubles and 2. 4-bed rooms, two toilets and one bathroom. In total 14 rooms with 35 beds and also 15 guest beds, so a grand total of 50 beds.

On the ground floor there is a large living room with sofas, TV, video and DVD player and a laptop. There is a projector with a large screen, and for educational purposes a whiteboard. Wireless Internet access is available anywhere in the house. In the basement there is a dining room and cutlery for 50 people. There are good kitchen facilities with 2 ceramic stoves with ovens, 2 fridge / freezers and coffee makers and an industrial dishwasher. In the dining room there is a cosy bar with draft beer. Furthermore, in the basement there are separate bath and toilet facilities for both ladies and gentlemen.