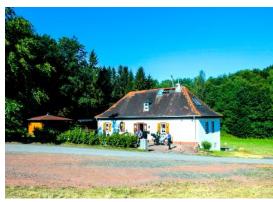

# Finland: IPA House - Ylläs

Location:
 Äkäslompolo, Lapland

House Manager:
Kauko Kuismin

BookingsEija Aspholm

International Code: FIYL

| Information                        | Yes | No |
|------------------------------------|-----|----|
| Bedding/Linen Provided             |     | X  |
| Towels Provided                    |     | X  |
| Ensuite Rooms Available            |     | X  |
| Communal Bathrooms (saunas)        | X   |    |
| Hairdryers Available               | X   |    |
| Non-Smoking House                  | X   |    |
| Kitchen Utensils/Cutlery Available | X   |    |
| Fridge/s & Freezers                | X   |    |
| Stove: Electricity                 | X   |    |
| Stove: Gas                         |     | X  |
| Central Heating                    | X   |    |
| Parking Available                  | X   |    |
| Pets Allowed                       |     | X  |

### Location:

The IPA House Ylläs is situated in Äkäslompolo, which is also known as "the seven fells village", in the municipality of Kolari in the Finnish part of Lapland. It is located next to a lake of the same name, north-east of Kolari.

Äkäslompolo, along with Ylläsjärvi, is the primary village for the ski resort of Yllästunturi, or known as Ylläs for short. The Ylläs ski area has a total of 330 km of cross-country ski tracks, as well as 61 Alpine ski slopes with 29 ski lifts. In summer, Äkäslompolo is popular among hikers, anglers, canoeists, and other outdoor enthusiasts. There are several hotels and many holiday homes in the area.

### Accommodation:

IPA House Ylläs, the Flagship of IPA Section Finland, is the northernmost official IPA House in the world. The house, or should we say IPA mansion, is located in western Lapland about 150 km above The Arctic Circle.

The IPA House is a log mansion with 10 mini-apartments available to all IPA members. Each mini-apartment is fully equipped with beds for a maximum of 4 persons. A mini-kitchen, including a fridge and micro-wave oven, as well as a toilet, shower, radio and TV can be found in each apartment. In addition, as it is a Finnish IPA house, there are of course saunas: two to be precise. There is also a room with a washing machine and tumble dryers.