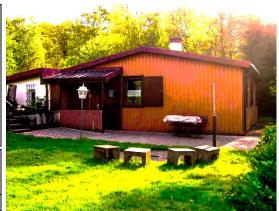

# **Denmark: IPA House Arresøhus**

Location:
 Frederiksværk, North Zealand

House Manager: Erik Bryld

BookingsErik Bryld

International Code: DKAR

| Information                        | Yes | No |
|------------------------------------|-----|----|
| Bedding/Linen Provided             | Х   |    |
| Towels Provided                    | Х   |    |
| Ensuite Rooms Available            | X   |    |
| Communal Bathrooms                 | Х   |    |
| Hairdryers Available               | Х   |    |
| Non-Smoking House                  | Х   |    |
| Kitchen Utensils/Cutlery Available | Х   |    |
| Fridge/s & Freezers                | Х   |    |
| Stove: Electricity                 | Х   |    |
| Stove: Gas                         | Х   |    |
| Central Heating                    | Х   |    |
| Parking Available                  | Х   |    |
| Pets Allowed                       |     | X  |

### Location:

Arresøhus is located in North Zealand next to Denmark's largest lake called Arresø. The oldest part of Arresøhus was built for about 140 years ago as a residence for the staff of the army. The house was in 1957 taken over by town government of Kregme / Vinderød and was until 1991 used as town hall. IPA - Region 6 Denmark bought the house in November 1993 and after minor remodelling, the house was named IPA Arresøhus and officially inaugurated on 4 March 1994.

# • Accommodation:

IPA Arresøhus is 258 square meters in 3 levels. On the ground floor there are 2 double bedrooms and 3 bedrooms for 4 people and 1 toilet. On the first floor there are 3 singles, 3 doubles and 2. 4-bed rooms, two toilets and one bathroom. In total 14 rooms with 35 beds and also 15 guest beds, so a grand total of 50 beds.

On the ground floor there is a large living room with sofas, TV, video and DVD player and a laptop. There is a projector with a large screen, and for educational purposes a whiteboard. Wireless Internet access is available anywhere in the house. In the basement there is a dining room and cutlery for 50 people. There are good kitchen facilities with 2 ceramic stoves with ovens, 2 fridge / freezers and coffee makers and an industrial dishwasher. In the dining room there is a cosy bar with draft beer. Furthermore, in the basement there are separate bath and toilet facilities for both ladies and gentlemen.