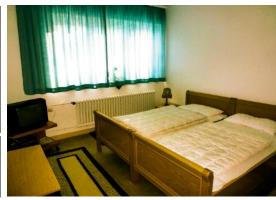

# **Denmark: IPA House Arresøhus**

Location:
 Frederiksværk, North Zealand

House Manager: Erik Bryld

BookingsErik Bryld

International Code: DKAR

| Information                        | Yes | No |
|------------------------------------|-----|----|
| Bedding/Linen Provided             | Х   |    |
| Towels Provided                    | Х   |    |
| Ensuite Rooms Available            | X   |    |
| Communal Bathrooms                 | Х   |    |
| Hairdryers Available               | Х   |    |
| Non-Smoking House                  | Х   |    |
| Kitchen Utensils/Cutlery Available | Х   |    |
| Fridge/s & Freezers                | Х   |    |
| Stove: Electricity                 | Х   |    |
| Stove: Gas                         | Х   |    |
| Central Heating                    | Х   |    |
| Parking Available                  | Х   |    |
| Pets Allowed                       |     | X  |

# • Accommodation:

IPA Arresøhus is 258 square meters in 3 levels. On the ground floor there are 2 double bedrooms and 3 bedrooms for 4 people and 1 toilet. On the first floor there are 3 singles, 3 doubles and 2. 4-bed rooms, two toilets and one bathroom. In total 14 rooms with 35 beds and also 15 guest beds, so a grand total of 50 beds.

On the ground floor there is a large living room with sofas, TV, video and DVD player and a laptop. There is a projector with a large screen, and for educational purposes a whiteboard. Wireless Internet access is available anywhere in the house. In the basement there is a dining room and cutlery for 50 people. There are good kitchen facilities with 2 ceramic stoves with ovens, 2 fridge / freezers and coffee makers and an industrial dishwasher. In the dining room there is a cosy bar with draft beer. Furthermore, in the basement there are separate bath and toilet facilities for both ladies and gentlemen.