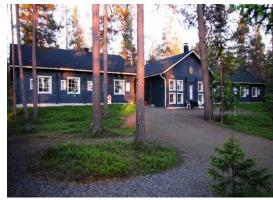

# Finland: IPA House - Ylläs

Location:
 Äkäslompolo, Lapland

House Manager:
Kauko Kuismin

BookingsEija Aspholm

International Code: FIYL

| Information                        | Yes | No |
|------------------------------------|-----|----|
| Bedding/Linen Provided             |     | X  |
| Towels Provided                    |     | X  |
| Ensuite Rooms Available            |     | X  |
| Communal Bathrooms (saunas)        | X   |    |
| Hairdryers Available               | X   |    |
| Non-Smoking House                  | X   |    |
| Kitchen Utensils/Cutlery Available | X   |    |
| Fridge/s & Freezers                | X   |    |
| Stove: Electricity                 | X   |    |
| Stove: Gas                         |     | X  |
| Central Heating                    | X   |    |
| Parking Available                  | X   |    |
| Pets Allowed                       |     | X  |

### Location:

The IPA House Ylläs is situated in Äkäslompolo, which is also known as "the seven fells village", in the municipality of Kolari in the Finnish part of Lapland. It is located next to a lake of the same name, north-east of Kolari.

Äkäslompolo, along with Ylläsjärvi, is the primary village for the ski resort of Yllästunturi, or known as Ylläs for short. The Ylläs ski area has a total of 330 km of cross-country ski tracks, as well as 61 Alpine ski slopes with 29 ski lifts. In summer, Äkäslompolo is popular among hikers, anglers, canoeists, and other outdoor enthusiasts. There are several hotels and many holiday homes in the area.

### Accommodation:

IPA House Ylläs, the Flagship of IPA Section Finland, is the northernmost official IPA House in the world. The house, or should we say IPA mansion, is located in western Lapland about 150 km above The Arctic Circle.

The IPA House is a log mansion with 10 mini-apartments available to all IPA members. Each mini-apartment is fully equipped with beds for a maximum of 4 persons. A mini-kitchen, including a fridge and micro-wave oven, as well as a toilet, shower, radio and TV can be found in each apartment. In addition, as it is a Finnish IPA house, there are of course saunas: two to be precise. There is also a room with a washing machine and tumble dryers.