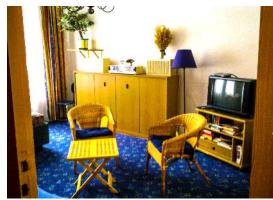

# • Accommodation:

The IPA House comprises of 12 x bedrooms with 4 beds in each room, accommodating 48 people in total. All provide a bathroom, air conditioning, refrigerator, TV and ceiling fan. The house is also fully equipped with TV, lounge, kitchen utensils and cutlery, dining room and open air refectory.