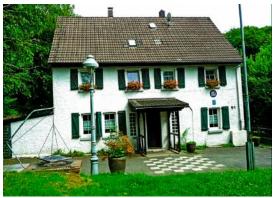

# **Germany: IPA House - Altes Rathaus**

Location:
 Walluf, Hesse Region

House Manager:Knut Schneider

BookingsKnut Schneider

International Code:
 DEAR

| Information                        | Yes | No |
|------------------------------------|-----|----|
| Bedding/Linen Provided             | Х   |    |
| Towels Provided                    | Х   |    |
| Ensuite Rooms Available            | X   |    |
| Communal Bathrooms                 |     | X  |
| Hairdryers Available               | Х   |    |
| Non-Smoking House                  | X   |    |
| Kitchen Utensils/Cutlery Available | X   |    |
| Fridge/s & Freezers                | X   |    |
| Stove: Electricity                 |     | X  |
| Stove: Gas                         | Х   |    |
| Central Heating                    | Х   |    |
| Public Parking Available           | X   |    |
| Pets Allowed on request            | Х   |    |

# • Location:

The town of Walluf lies conveniently at the end of Autobahn A 66 Frankfurt - Wiesbaden, just about 15 min. by car away from Wiesbaden and Mainz and the tourist attracting Rüdesheim on the River Rhine.

Local attractions include Rheingau, the Taunus Mountains and the Golden City of Mainz, founded by the Romans two thousand years ago! No telephone but there is a phone box outside

An old historic building built in 1412 - Renovated in 1993, it has been fully modernised. The apartment is located on the upper floor of the former Town Hall in Oberwalluf - called Walluf, also the "gateway of the Rheingau", bordered to the north and east of the town Wiesbaden and in the west the town Eltville. In the south of the Rhine which forms the border to Rhineland-Palatinate municipality Budenheim.

### Accommodation:

Gas heated, television, hot and cold water and shower. It features two bedrooms - bedroom 1 has a double bed with an additional bed; bedroom 2 has 2 single beds. Child's cot is available on request. Two lavatories, bathroom and a large living room. Fully refurbished in 2004. Sleeps 5 people