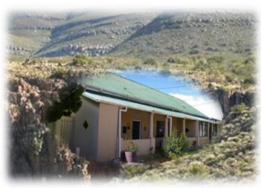

# **Denmark: IPA House Arresøhus**

Location:
 Frederiksværk, North Zealand

House Manager: Erik Bryld

BookingsErik Bryld

International Code: DKAR

| Information                        | Yes | No |
|------------------------------------|-----|----|
| Bedding/Linen Provided             | Х   |    |
| Towels Provided                    | Х   |    |
| Ensuite Rooms Available            | X   |    |
| Communal Bathrooms                 | Х   |    |
| Hairdryers Available               | Х   |    |
| Non-Smoking House                  | Х   |    |
| Kitchen Utensils/Cutlery Available | Х   |    |
| Fridge/s & Freezers                | Х   |    |
| Stove: Electricity                 | Х   |    |
| Stove: Gas                         | Х   |    |
| Central Heating                    | Х   |    |
| Parking Available                  | Х   |    |
| Pets Allowed                       |     | X  |

### Location:

Arresøhus is located in North Zealand next to Denmark's largest lake called Arresø. The oldest part of Arresøhus was built for about 140 years ago as a residence for the staff of the army. The house was in 1957 taken over by town government of Kregme / Vinderød and was until 1991 used as town hall. IPA - Region 6 Denmark bought the house in November 1993 and after minor remodelling, the house was named IPA Arresøhus and officially inaugurated on 4 March 1994.

# • Accommodation:

IPA Arresøhus is 258 square meters in 3 levels. On the ground floor there are 2 double bedrooms and 3 bedrooms for 4 people and 1 toilet. On the first floor there are 3 singles, 3 doubles and 2. 4-bed rooms, two toilets and one bathroom. In total 14 rooms with 35 beds and also 15 guest beds, so a grand total of 50 beds.

On the ground floor there is a large living room with sofas, TV, video and DVD player and a laptop. There is a projector with a large screen, and for educational purposes a whiteboard. Wireless Internet access is available anywhere in the house. In the basement there is a dining room and cutlery for 50 people. There are good kitchen facilities with 2 ceramic stoves with ovens, 2 fridge / freezers and coffee makers and an industrial dishwasher. In the dining room there is a cosy bar with draft beer. Furthermore, in the basement there are separate bath and toilet facilities for both ladies and gentlemen.