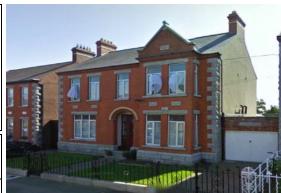

# **Ireland**

✓ Secretary GeneralConor O'HIGGINS

email: conorohiggins@gmail.com

| IPA Apartment - Cork (County Cork)                       |            | IECO |
|----------------------------------------------------------|------------|------|
| IPA Apartment - The Cobblestones, Galway (County Galway) | <b>(0)</b> | IEGA |
| IPA House Dublin – Irish IPA HQ (County Dublin)          | <b>(0)</b> | IEHQ |
| IPA Apartment - Sligo (County Sligo)                     |            | IESL |
| IPA House - Wexford (County Wexford)                     |            | IEWE |

# **General Information**

### Location:

The IPA House Ylläs is situated in Äkäslompolo, which is also known as "the seven fells village", in the municipality of Kolari in the Finnish part of Lapland. It is located next to a lake of the same name, north-east of Kolari.

Äkäslompolo, along with Ylläsjärvi, is the primary village for the ski resort of Yllästunturi, or known as Ylläs for short. The Ylläs ski area has a total of 330 km of cross-country ski tracks, as well as 61 Alpine ski slopes with 29 ski lifts. In summer, Äkäslompolo is popular among hikers, anglers, canoeists, and other outdoor enthusiasts. There are several hotels and many holiday homes in the area.

### Accommodation:

IPA House Ylläs, the Flagship of IPA Section Finland, is the northernmost official IPA House in the world. The house, or should we say IPA mansion, is located in western Lapland about 150 km above The Arctic Circle.

The IPA House is a log mansion with 10 mini-apartments available to all IPA members. Each mini-apartment is fully equipped with beds for a maximum of 4 persons. A mini-kitchen, including a fridge and micro-wave oven, as well as a toilet, shower, radio and TV can be found in each apartment. In addition, as it is a Finnish IPA house, there are of course saunas: two to be precise. There is also a room with a washing machine and tumble dryers.