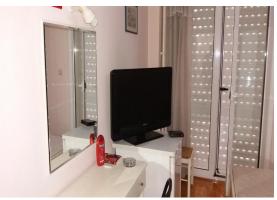

# • Accommodation:

This is a self-contained motel type unit, consisting of one bedroom with a Queen Size & Futon Sofa Bed – The accommodation is only suitable for two persons prepared to share a bed. Under special circumstances a small child may be accommodated with a fold up bed.

Amenities include two lounge chairs, a flat screen HD television, clock radio, and a reverse cycle (heating & cooling) air-conditioning unit. The en-suite bathroom, is equipped with large shower, toilet, vanity unit, plus a washing & drying machine and laundry trough for hand washing. Gas hot water is included in the tariff. A fully equipped kitchen including refrigerator, gas top cooker, wall oven, microwave, electric jug and a complete range of crockery and cutlery