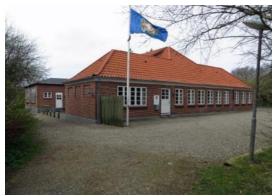

# **Denmark: IPA Center Esbjerg**

Location: Jutland Peninsula

House Manager:
Bent Christensen

BookingsSvend Larsen

International Code: DKES

| Information                        | Yes | No |
|------------------------------------|-----|----|
| Bedding/Linen Provided             | Х   |    |
| Towels Provided                    | Х   |    |
| Ensuite Rooms Available            | Х   |    |
| Communal Bathrooms                 | Х   |    |
| Hairdryers Available               | Х   |    |
| Non-Smoking House                  | Х   |    |
| Kitchen Utensils/Cutlery Available | Х   |    |
| Fridge/s & Freezers                | Х   |    |
| Stove: Electricity                 | Х   |    |
| Stove: Gas                         | Х   |    |
| Central Heating                    | Х   |    |
| Parking Available                  | Х   |    |
| Pets Allowed                       |     | X  |

### Location:

Esbjerg is a seaport town established in 1868 on the west coast of the Jutland peninsula in the southwest of Denmark. By road, it is 71 kilometres west of Kolding and 164 kilometres southwest of Aarhus. With a population of 71,618, it is the sixth-largest city in Denmark, and the largest in West Jutland.

IPA Center Esbjerg was originally built as a children's sanatorium by the Copenhagen Teachers' Association in 1925, and was designed to house 60 Copenhagen schoolgirls between the age of 10-12, who needed sun and fresh sea air.

# • Accommodation:

IPA Esbjerg took over the house in 1987 and following extensive renovations, the property was reopened in 1988 as an IPA house with the participation of IPA founder Arthur Troop. The house has 10 rooms over 2 floors with a total of 24 beds. Toilet and shower are located on both floors.

There is a kitchen with a dishwasher, electric and gas stove, fridge / freezer, coffee machine and microwave. The dining room accommodates 24 people, and in addition, there is a banquet hall with space for around 100 people, as well as a bar with draft beer. In the basement there is a small living room with TV / video, as well as a room with air hockey and football. TVs are also available in the dining room and bar. There is a garden and an enclosed terrace with tables, benches and a barbecue/grill. Free wireless internet facilities are also available.