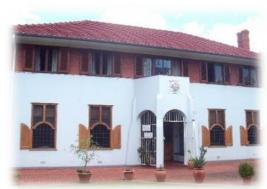

# **Denmark: IPA Center Esbjerg**

Location: Jutland Peninsula

House Manager:
Bent Christensen

BookingsSvend Larsen

International Code: DKES

| Information                        | Yes | No |
|------------------------------------|-----|----|
| Bedding/Linen Provided             | Х   |    |
| Towels Provided                    | Х   |    |
| Ensuite Rooms Available            | Х   |    |
| Communal Bathrooms                 | Х   |    |
| Hairdryers Available               | Х   |    |
| Non-Smoking House                  | Х   |    |
| Kitchen Utensils/Cutlery Available | Х   |    |
| Fridge/s & Freezers                | Х   |    |
| Stove: Electricity                 | Х   |    |
| Stove: Gas                         | Х   |    |
| Central Heating                    | Х   |    |
| Parking Available                  | Х   |    |
| Pets Allowed                       |     | X  |

### Location:

Esbjerg is a seaport town established in 1868 on the west coast of the Jutland peninsula in the southwest of Denmark. By road, it is 71 kilometres west of Kolding and 164 kilometres southwest of Aarhus. With a population of 71,618, it is the sixth-largest city in Denmark, and the largest in West Jutland.

IPA Center Esbjerg was originally built as a children's sanatorium by the Copenhagen Teachers' Association in 1925, and was designed to house 60 Copenhagen schoolgirls between the age of 10-12, who needed sun and fresh sea air.

# • Accommodation:

IPA Esbjerg took over the house in 1987 and following extensive renovations, the property was reopened in 1988 as an IPA house with the participation of IPA founder Arthur Troop. The house has 10 rooms over 2 floors with a total of 24 beds. Toilet and shower are located on both floors.

There is a kitchen with a dishwasher, electric and gas stove, fridge / freezer, coffee machine and microwave. The dining room accommodates 24 people, and in addition, there is a banquet hall with space for around 100 people, as well as a bar with draft beer. In the basement there is a small living room with TV / video, as well as a room with air hockey and football. TVs are also available in the dining room and bar. There is a garden and an enclosed terrace with tables, benches and a barbecue/grill. Free wireless internet facilities are also available.