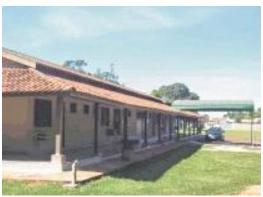

# **Brazil: IPA House Brazil**

■ Location: ■ Campo Grande, Mato Grosso do Sul

House Manager: Max Dourado

BookingsMax Dourado

International Code: BRBR

| Information                        | Yes | No |
|------------------------------------|-----|----|
| Bedding/Linen Provided             | Х   |    |
| Towels Provided                    | Х   |    |
| Ensuite Rooms Available            | Х   |    |
| Communal Bathrooms                 | Х   |    |
| Hairdryers Available               |     | X  |
| Non-Smoking House                  | X   |    |
| Kitchen Utensils/Cutlery Available | X   |    |
| Fridge/s & Freezers                | X   |    |
| Stove: Electricity                 | X   |    |
| Stove: Gas                         |     | X  |
| Central Heating                    |     | X  |
| Parking Available                  | X   |    |
| Pets Allowed                       |     | X  |

# • Location:

The IPA House is situated near the city of Campo Grande (Great Field), the capital and largest city of the Brazilian state of Mato Grosso do Sul in the Centre-West region of the country. The city is nicknamed Cidade Morena ('Swarthy City' in Portuguese) because of the reddish-brown colour of the region's soil. The area where the city is located was in the past a waypoint for travellers who wanted to go from São Paulo or Minas Gerais to northern Mato Grosso by land. Located in the Pantanal, the IPA House is situated in one of the most exuberant forest areas in the world. Close to the sea and river, as well as historic sites and sporting facilities

# • Accommodation:

The IPA House comprises of 12 x bedrooms with 4 beds in each room, accommodating 48 people in total. All provide a bathroom, air conditioning, refrigerator, TV and ceiling fan. The house is also fully equipped with TV, lounge, kitchen utensils and cutlery, dining room and open air refectory.